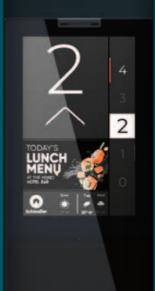

# Digital spaces Intuitive, interactive, adaptable

Revealing the immersive and dynamic nature of the virtual world. This theme embraces the integration of technology and design to create interactive and engaging environments. These spaces often feature sleek and futuristic aesthetics, with clean lines, minimalistic forms, and high-tech materials.

The theme focuses on incorporating interactive elements such as customizable screens and smart devices to enhance the user experience. The design also emphasizes connectivity and adaptability to accommodate the ever-evolving nature of digital technology and demands for user personalization.

Phygital spaces provide a platform for creativity and innovation, merging the physical and digital world to create captivating and cutting-edge environments.

Our user interfaces are compliant with relevant EU accessibility standards, ensuring mobility for all.