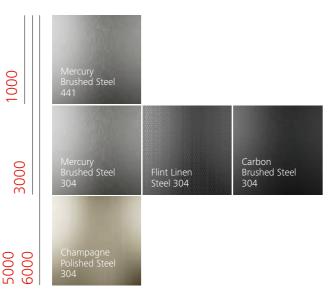

## Walls

Laminate matt and glossy

Ceramic

Mirror and glass

5000

Laminate textured

Handrails and finishes

Stainless steel