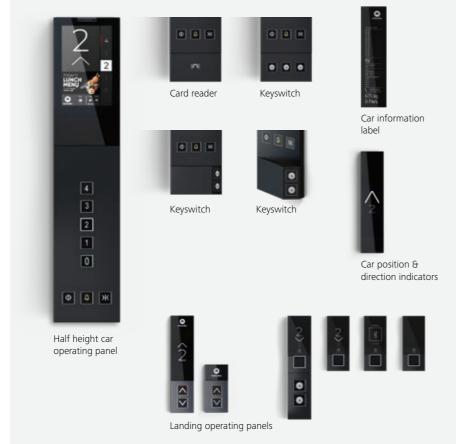

#### Personalized Flevator Experiences

Seamlessly manage access control for tenants and guests to improve security within the building. Both card reader and keyswitch solutions are available to help securely move passengers through the building.

#### Measure and monitor your elevator on the go

Remotely access digital elevator status checks, regularly track your maintenance schedule, and view up-to-date energy consumption levels.

## Easy building communication

Simplify communication within your building by sharing content directly through the Primea 500 user interface. Floor information can also be modified quickly. All easily managed via the ActionBoard platform for authorized users.