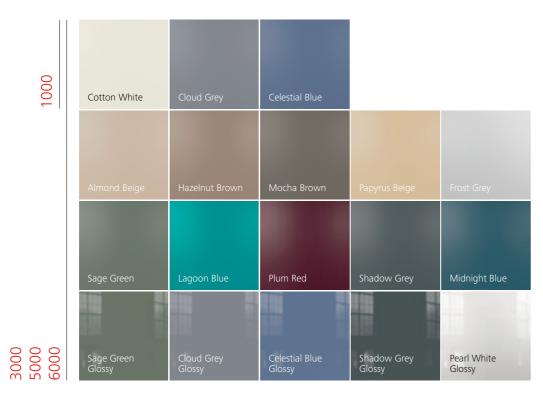

## Walls

Laminate matt and glossy

Ceramic

Mirror and glass

5000

Laminate textured

Handrails and finishes

Stainless steel

3000

5000

0009

Glass

Schindler Designs Schindler Designs 23