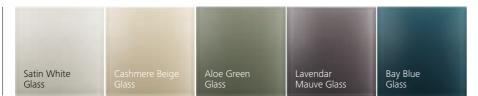

## Walls

Laminate matt and glossy

Ceramic

Mirror and glass

5000

Laminate textured

Handrails and finishes

Stainless steel

3000

5000

0009

Glass

Schindler Designs Schindler Designs 23