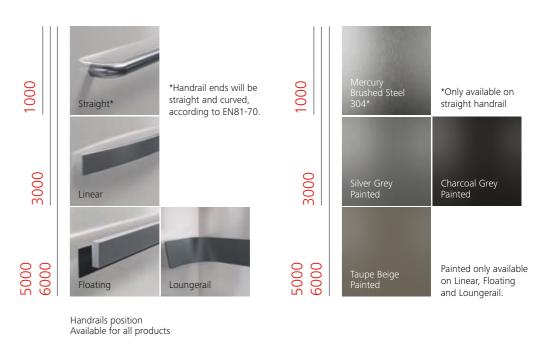

## Walls

Laminate matt and glossy

Ceramic

Mirror and glass

5000

Laminate textured

Handrails and finishes

Stainless steel