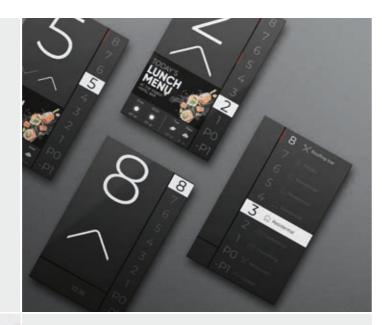

# Digital spaces Intuitive, interactive, adaptable

Revealing the immersive and dynamic nature of the virtual world. This theme embraces the integration of technology and design to create interactive and engaging environments. These spaces often feature sleek and futuristic aesthetics, with clean lines, minimalistic forms, and high-tech materials.

The theme focuses on incorporating interactive elements such as customizable screens and smart devices to enhance the user experience. The design also emphasizes connectivity and adaptability to accommodate the ever-evolving nature of digital technology and demands for user personalization.

Phygital spaces provide a platform for creativity and innovation, merging the physical and digital world to create captivating and cutting-edge environments.

Our user interfaces are compliant with relevant EU accessibility standards, ensuring mobility for all.