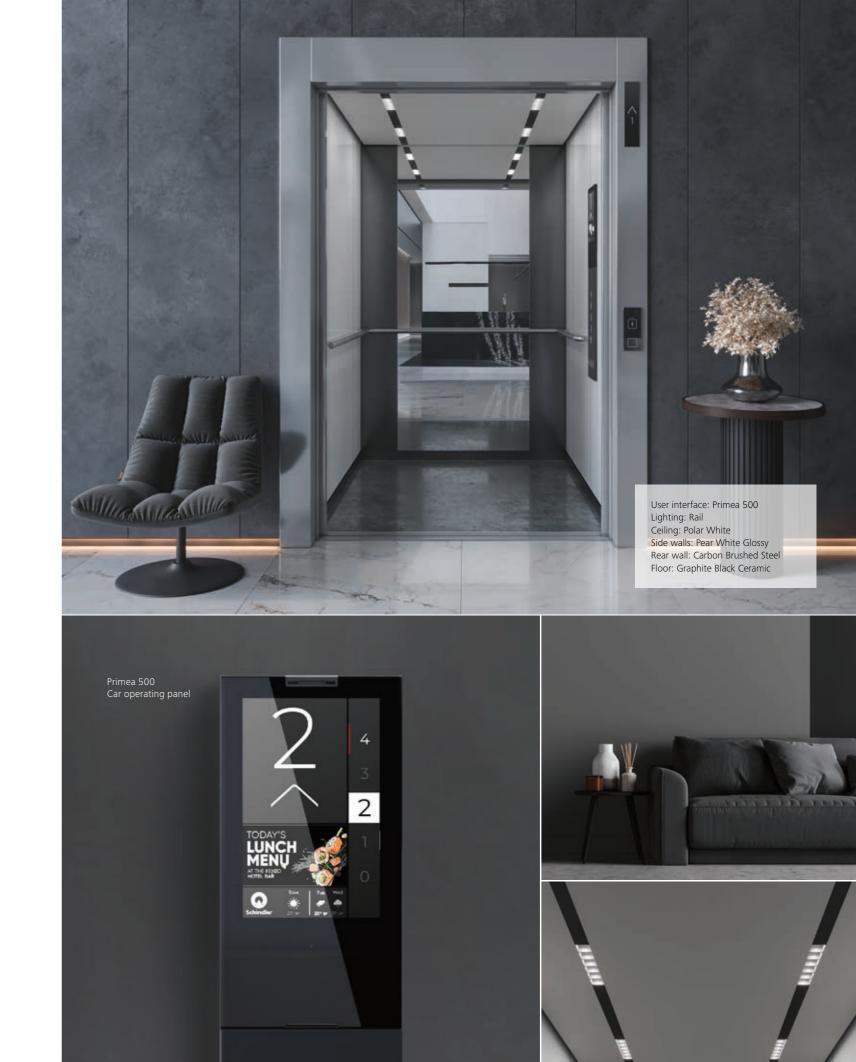

## Easy building communication

Simplify communication within your building by sharing content directly through the Primea 500 user interface. Floor information can also be modified quickly. All easily managed via the ActionBoard platform for authorized users.

## Schindler ElevateMe application Enabling passengers to personalize their elevator experience

Enhance your Schindler service contract with the Schindler ElevateMe application that enables elevator passengers to control, interact, and personalize their journey via smartphone. Simply call the elevator using the QR code or Bluetooth connection from the entrance or any nearby location, and select the destination, allowing greater convenience and reduced waiting time. Or, set default floors, door opening times, VIP service to personalize your trip.