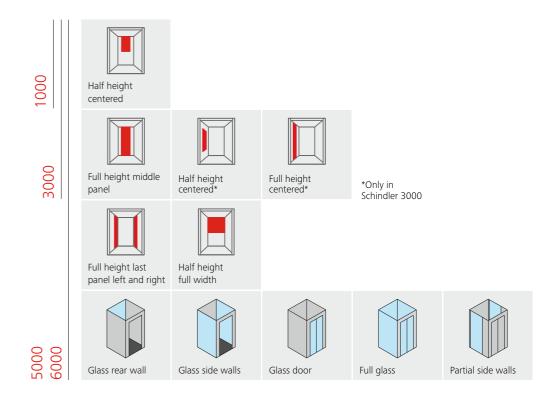

## Walls

Laminate matt and glossy

Ceramic

Mirror and glass

5000

Laminate textured

Handrails and finishes

Stainless steel

3000

5000

0009

Glass

Schindler Designs Schindler Designs 23