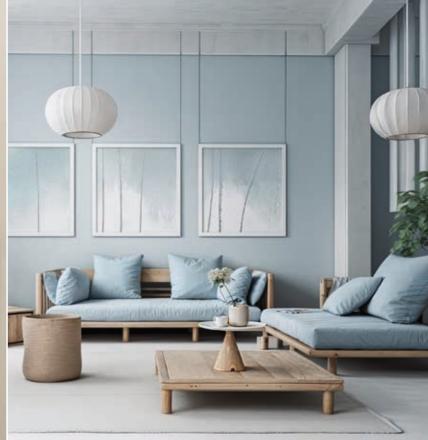

## Natural nuances Subtle, sublime, serene

This color palette draws inspiration from earthy tones, reflecting the hues found in forests, mountains, and meadows. Create a sense of grounding and authenticity with these refined and simple laminates.

These colors aim to bring the serenity of the natural world indoors, fostering a peaceful and rejuvenating environment.