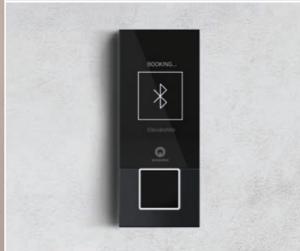

## Schindler ElevateMe application Enabling passengers to personalize their elevator experience

Enhance your Schindler service contract with the Schindler ElevateMe application that enables elevator passengers to control, interact, and personalize their journey via smartphone. Simply call the elevator using the QR code or Bluetooth connection from the entrance or any nearby location, and select the destination, allowing greater convenience and reduced waiting time. Or, set default floors, door opening times, VIP service to personalize your trip.