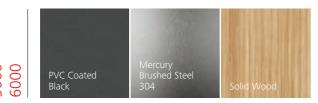

## Walls

Laminate matt and glossy

Ceramic

Mirror and glass

5000

Laminate textured

Handrails and finishes

Stainless steel