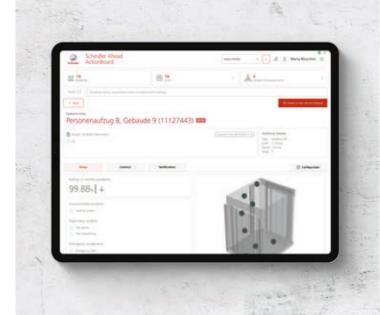

## Schindler ActionBoard enhanced Introducing an intuitive infotainment service for building managers

Enhance your Schindler service with Schindler ActionBoard. New functions allow you to provide weather updates, share meaningful building information, and help guide passengers to their destination -- all managed easily through an online platform. Contact your Schindler sales expert to learn about the full potential of the Schindler ActionBoard and the necessary requirements.

#### Measure and monitor your elevator on the go

Remotely access digital elevator status checks, regularly track your maintenance schedule, and view up-to-date energy consumption levels.

## Easy building communication

Simplify communication within your building by sharing content directly through the Primea 500 user interface. Floor information can also be modified quickly. All easily managed via the ActionBoard platform for authorized users.