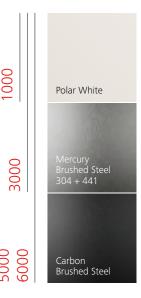

## Walls

Laminate matt and glossy

Ceramic

Mirror and glass

5000

Laminate textured

Handrails and finishes

Stainless steel