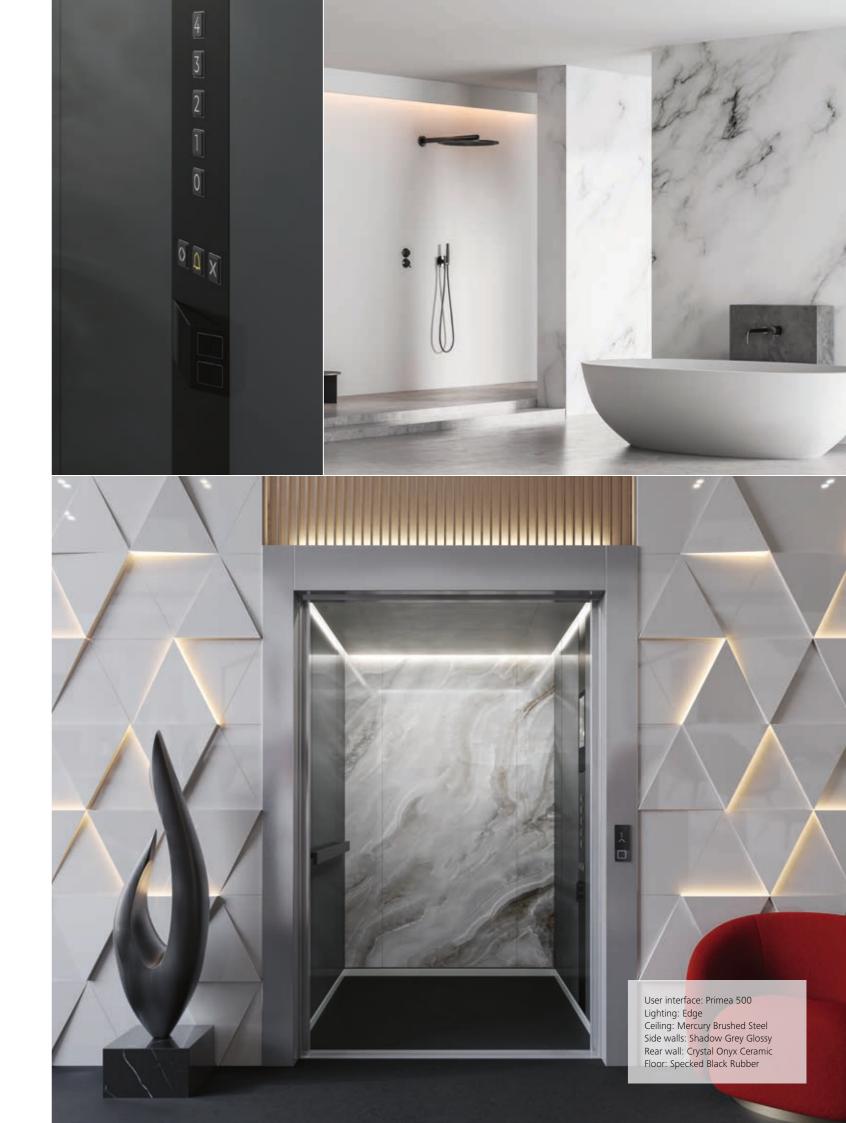

# Digital spaces Intuitive, interactive, adaptable

Revealing the immersive and dynamic nature of the virtual world. This theme embraces the integration of technology and design to create interactive and engaging environments. These spaces often feature sleek and futuristic aesthetics, with clean lines, minimalistic forms, and high-tech materials.

The theme focuses on incorporating interactive elements such as customizable screens and smart devices to enhance the user experience. The design also emphasizes connectivity and adaptability to accommodate the ever-evolving nature of digital technology and demands for user personalization.

Phygital spaces provide a platform for creativity and innovation, merging the physical and digital world to create captivating and cutting-edge environments.

Our user interfaces are compliant with relevant EU accessibility standards, ensuring mobility for all.