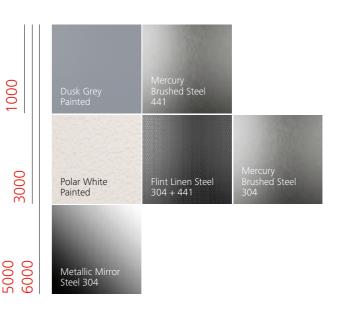

## Walls

Laminate matt and glossy

Ceramic

Mirror and glass

5000

Laminate textured

Handrails and finishes

Stainless steel

3000

5000

0009

Glass

Schindler Designs Schindler Designs 23