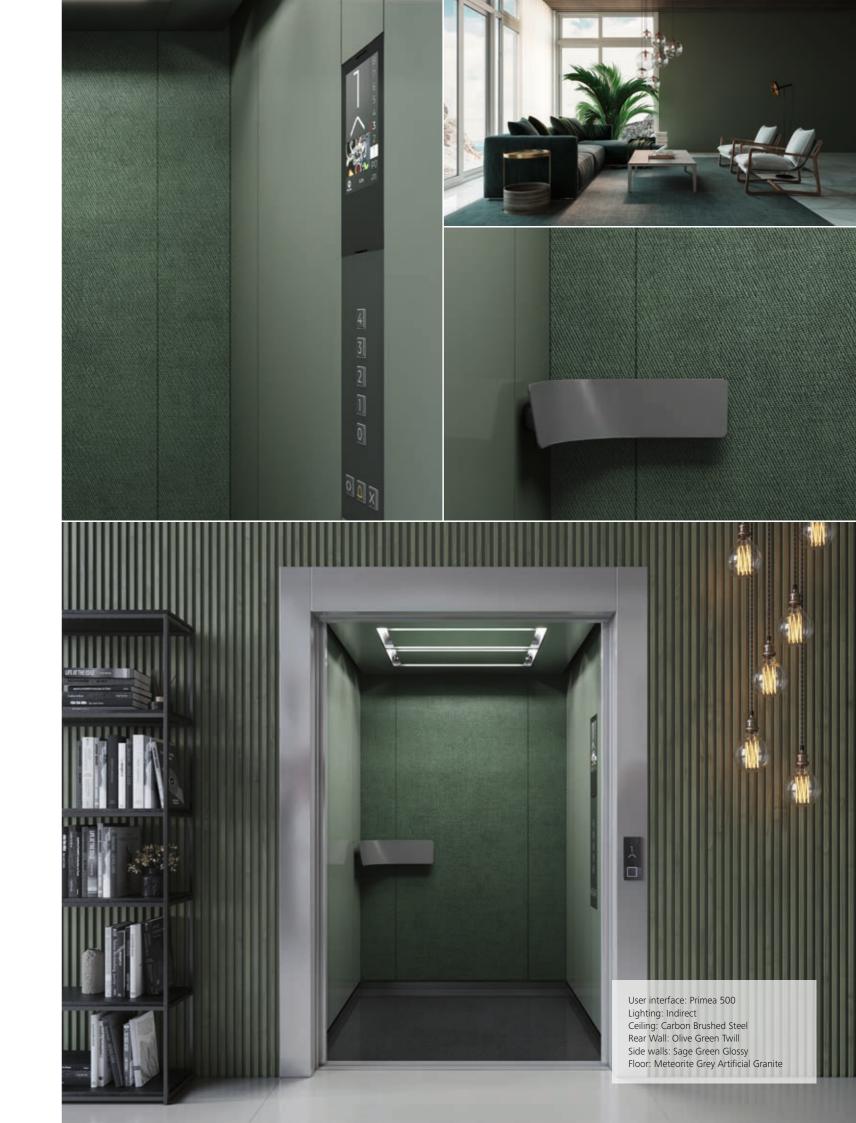

## Natural nuances Subtle, sublime, serene

This color palette draws inspiration from earthy tones, reflecting the hues found in forests, mountains, and meadows. Create a sense of grounding and authenticity with these refined and simple laminates.

These colors aim to bring the serenity of the natural world indoors, fostering a peaceful and rejuvenating environment.