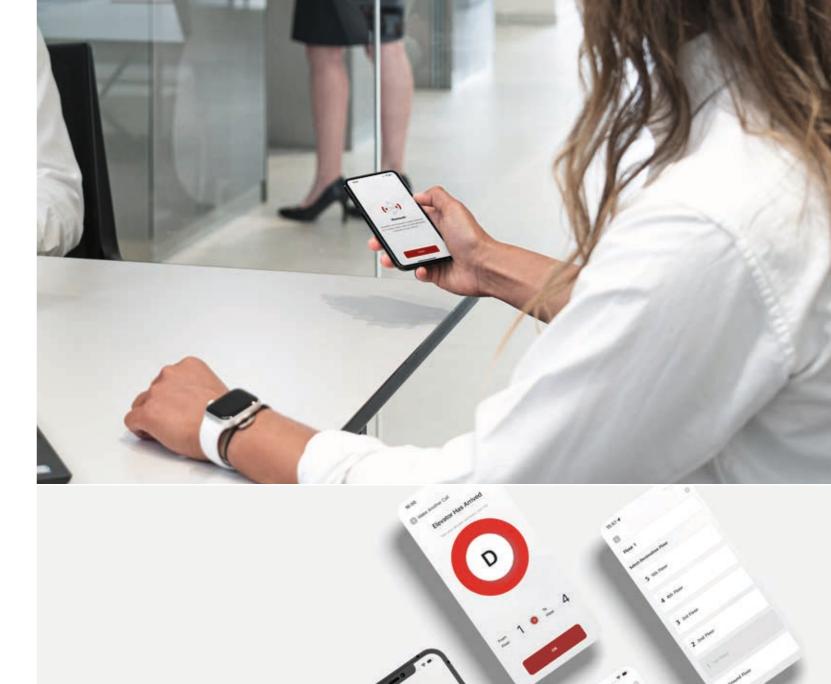

## Schindler ElevateMe application Enabling passengers to personalize their elevator experience

Enhance your Schindler service contract with the Schindler ElevateMe application that enables elevator passengers to control, interact, and personalize their journey via smartphone. Simply call the elevator using the QR code or Bluetooth connection from the entrance or any nearby location, and select the destination, allowing greater convenience and reduced waiting time. Or, set default floors, door opening times, VIP service to personalize your trip.

## Adapted door opening times

Effortlessly control door opening times to conveniently accommodate wheelchair passengers, strollers, pets, large groups, or bulk items.

## Customizable travel modes

New revolutionary operating modes enable users to individualize their journey. Options like Exclusive trip allow passengers to travel to their destination without disruption.

Guest security to elevate your event with VIP access

Efficiently send personalized invitations to select individuals with guest-only elevator privileges, ensuring a seamless experience for all.