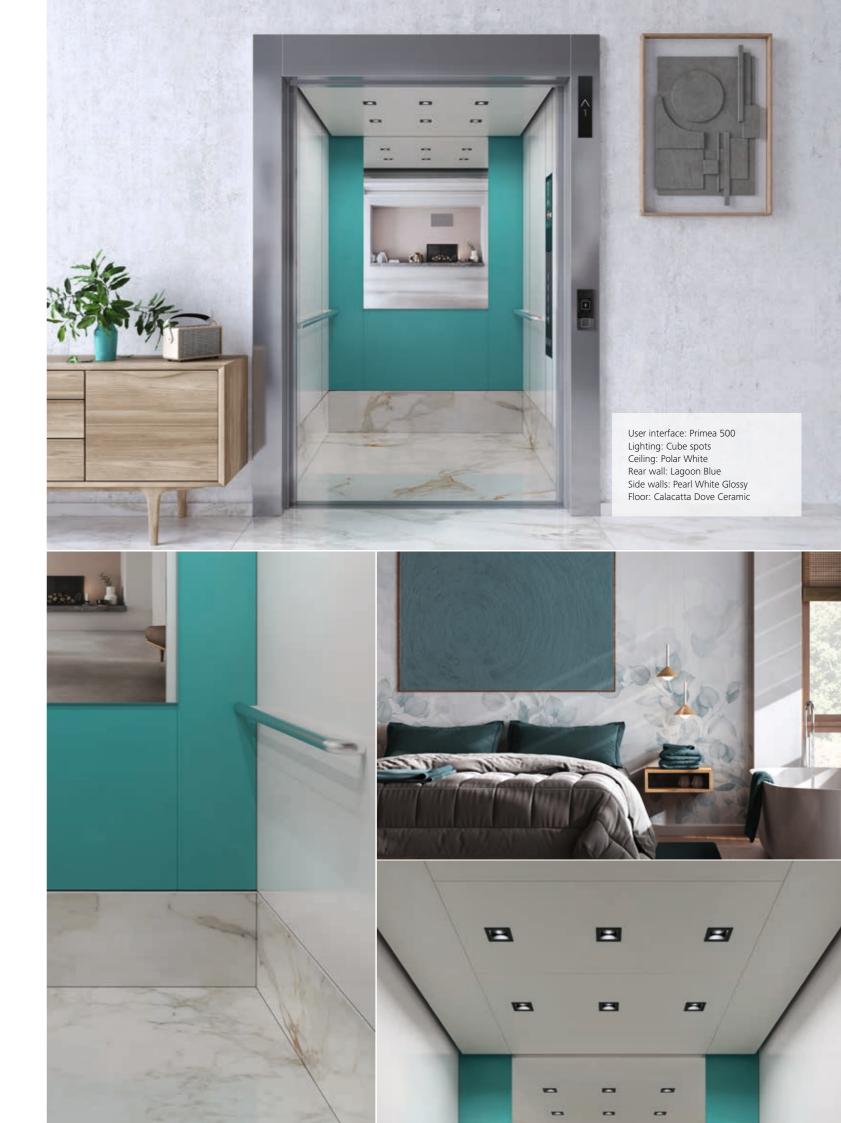

## Accent color Bold, dynamic, exciting

Choose from a palette of vibrant and contrasting hues to add visual interest and depth to a space. With a predominantly neutral or monochromatic color palette, one bold and dynamic color pops as the focal point. The contrast between the neutral tones and the vibrant accent color creates a sense of drama and excitement, while also allowing for easy customization and versatility.

This accent color is strategically incorporated through walls, decor pieces or architectural details, creating a focal point that draws the eye and infuses energy into the design.