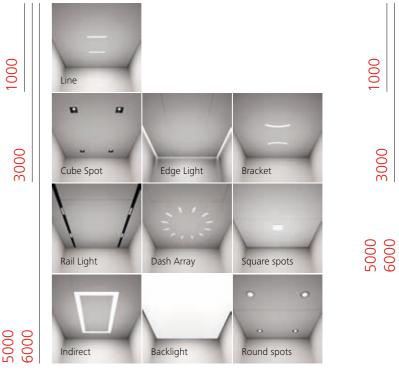

## Walls

Laminate matt and glossy

Ceramic

Mirror and glass

5000

Laminate textured

Handrails and finishes

Stainless steel