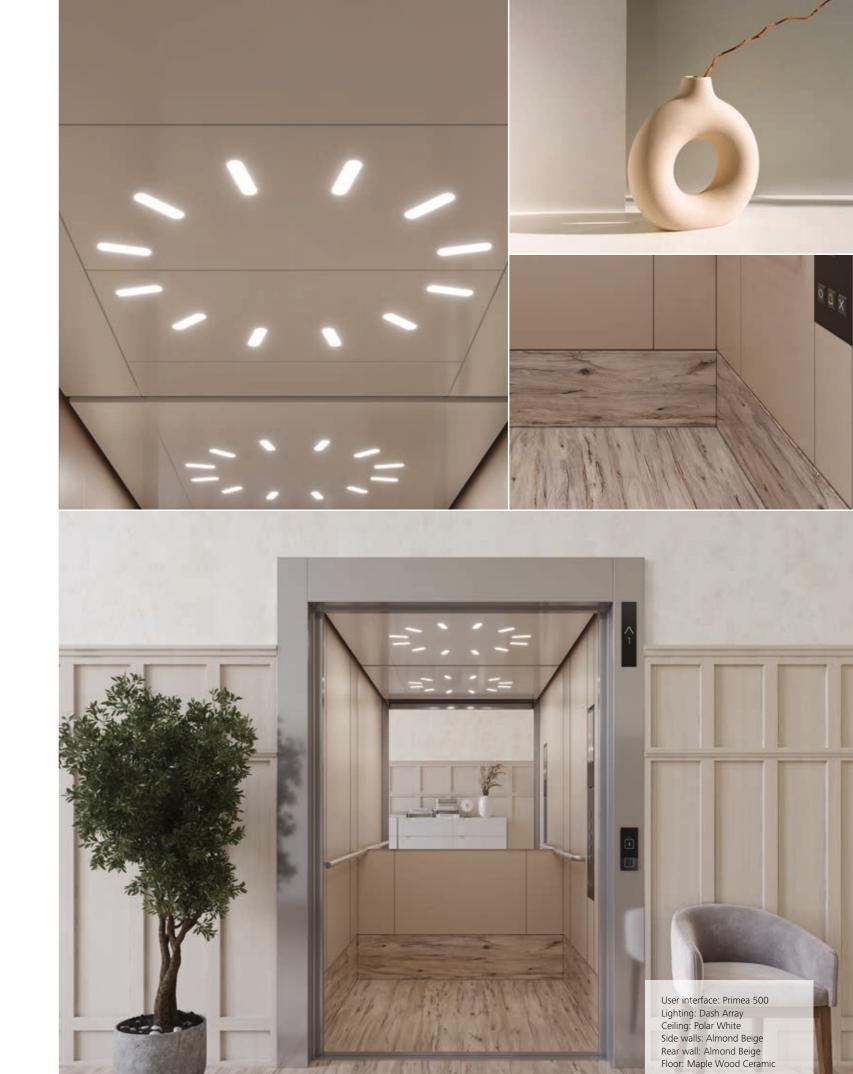

## Natural nuances Subtle, sublime, serene

This color palette draws inspiration from earthy tones, reflecting the hues found in forests, mountains, and meadows. Create a sense of grounding and authenticity with these refined and simple laminates.

These colors aim to bring the serenity of the natural world indoors, fostering a peaceful and rejuvenating environment.